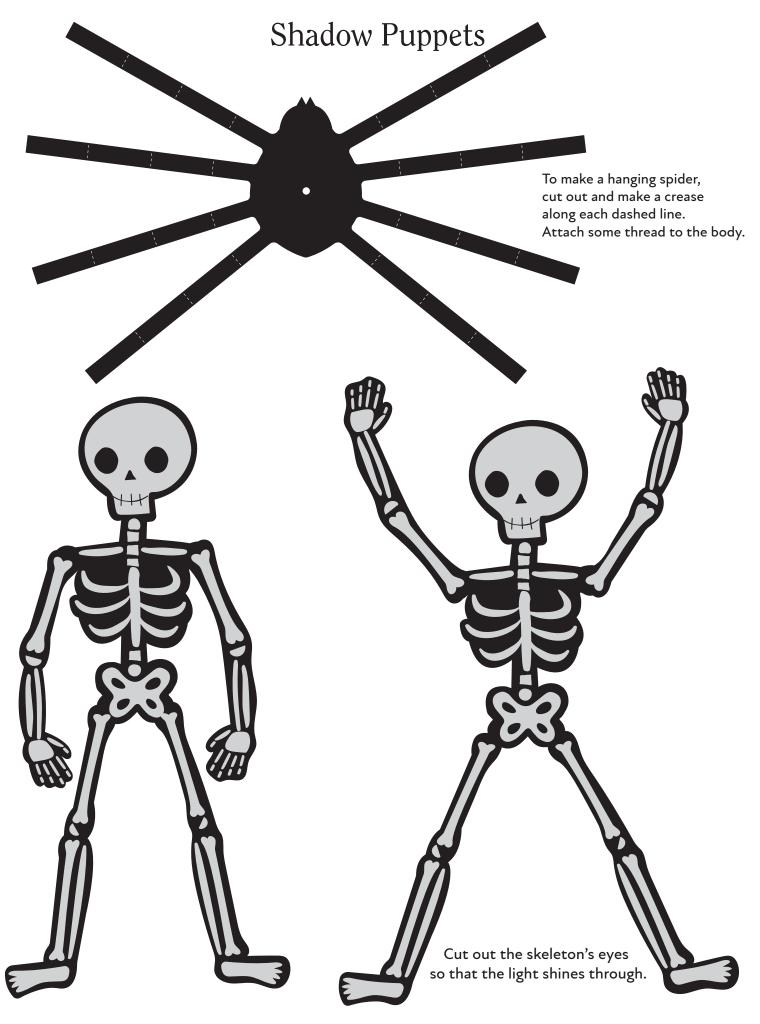

### Shadow Puppets

Cut out the ghost's eyes and mouth so that the light shines through. You can ask an adult to use a craft knife for this.

Ţ



Meri Meri

© Meri Meri 2023 Copyright protected. For personal use only, these designs belong to Meri Meri and must not be used for any other purpose.



# Shadow Puppets

You can hang your bats with thread or attach them to sticks. Punch holes for eyes if you wish.

Meri Meri

© Meri Meri 2023 Copyright protected. For personal use only, these designs belong to Meri Meri and must not be used for any other purpose.

## Scenery & Shadow Puppets

Cut out the eyes and beak so the light shines through. (feathers too if you would like to see them in the shadow puppet show) You will need an adult to use a craft knife for this.

> Cut out the windows in the Haunted House. Your shadow puppet characters can pop up and appear in the windows. Make a simple cardboard stand for the house.

MeriMeri

© Meri Meri 2023 Copyright protected. For personal use only, these designs belong to Meri Meri and must not be used for any other purpose.

### Scenery & S