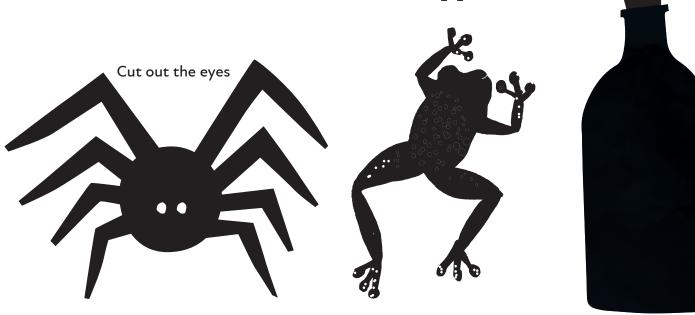

## Scenery & Shadow Puppets

Cut out the eyes and beak so the light shines through. (feathers too if you would like to see them in the shadow puppet show) You will need an adult to use a craft knife for this.