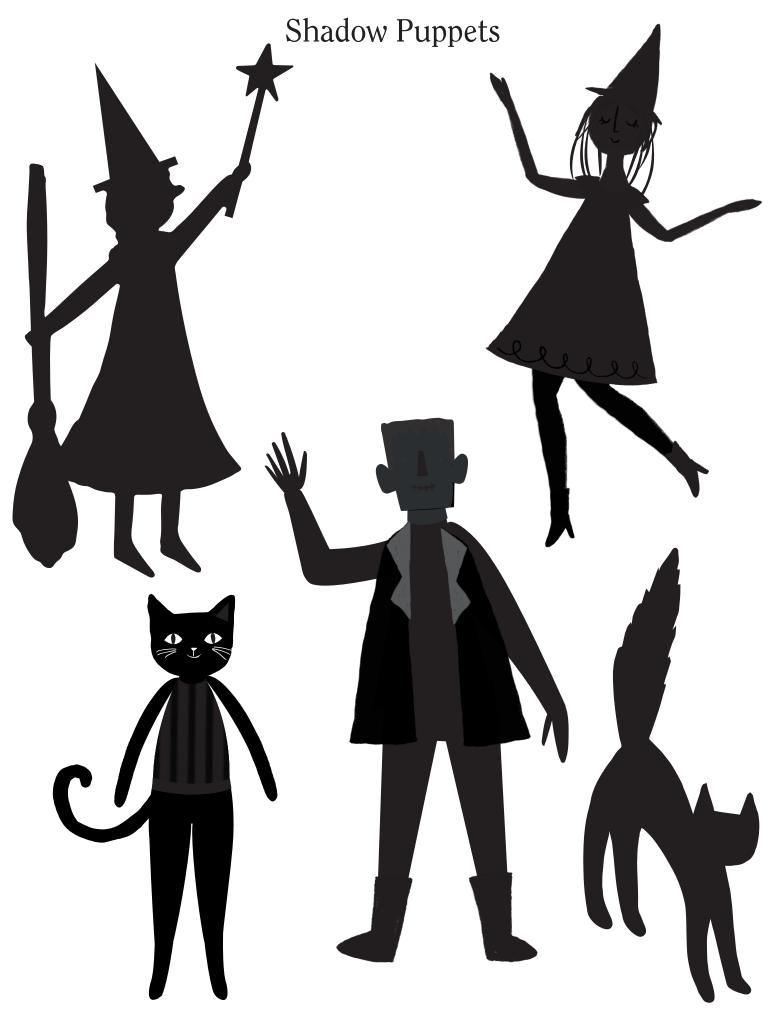

### Shadow Puppets

Cut out the ghost's eyes and mouth so that the light shines through. You can ask an adult to use a craft knife for this.

Ţ



Meri Meri

© Meri Meri 2023 Copyright protected. For personal use only, these designs belong to Meri Meri and must not be used for any other purpose.



# Shadow Puppets

You can hang your bats with thread or attach them to sticks. Punch holes for eyes if you wish.

Meri Meri

© Meri Meri 2023 Copyright protected. For personal use only, these designs belong to Meri Meri and must not be used for any other purpose.

## Scenery & Shadow Puppets

Cut out the eyes and beak so the light shines through. (feathers too if you would like to see them in the shadow puppet show) You will need an adult to use a craft knife for this.

> Cut out the windows in the Haunted House. Your shadow puppet characters can pop up and appear in the windows. Make a simple cardboard stand for the house.

MeriMeri

©